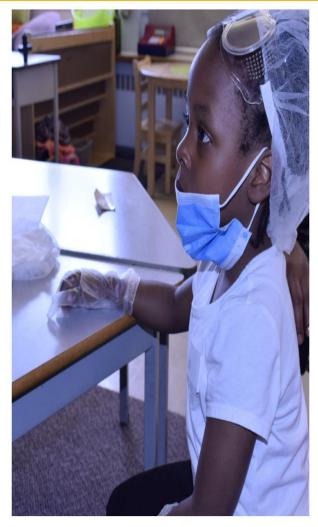

### LITERACY/SOCIAL DEVELOPMENT THROUGH EXPERIENTIAL LEARNING

# WRIGHT FRAME OF MIND 2019 bursary recipient

| SCHOLAR | PROFILE: |
|---------|----------|
| NAME:   | GRADE:   |
| Ranan   | JK       |

## PROSPECTIVE PROGRAM:

With the bursary I will be receiving from wright Frame of mind; "I want to attend a martial arts program. I think martial arts is really cool! I already know some moves!"